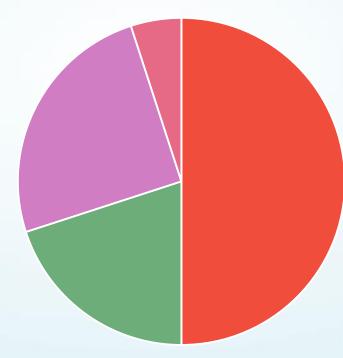

# Social Media Conversations:

How Much

- 50% Listen
- 20% Participate
- 25% Share
- 5% Generate Buzz