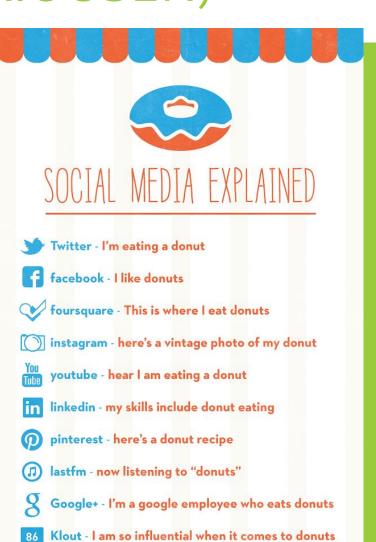

# Which Social Media Platforms?

Facebook

Twitter

LinkedIn

• All organizations can benefit from FB. It's the #1 social media platform.

- Used to talk in real time. Good for influencing audiences: media, bloggers, journalists, policy makers.
- Great for professionals to network. Board members should participate