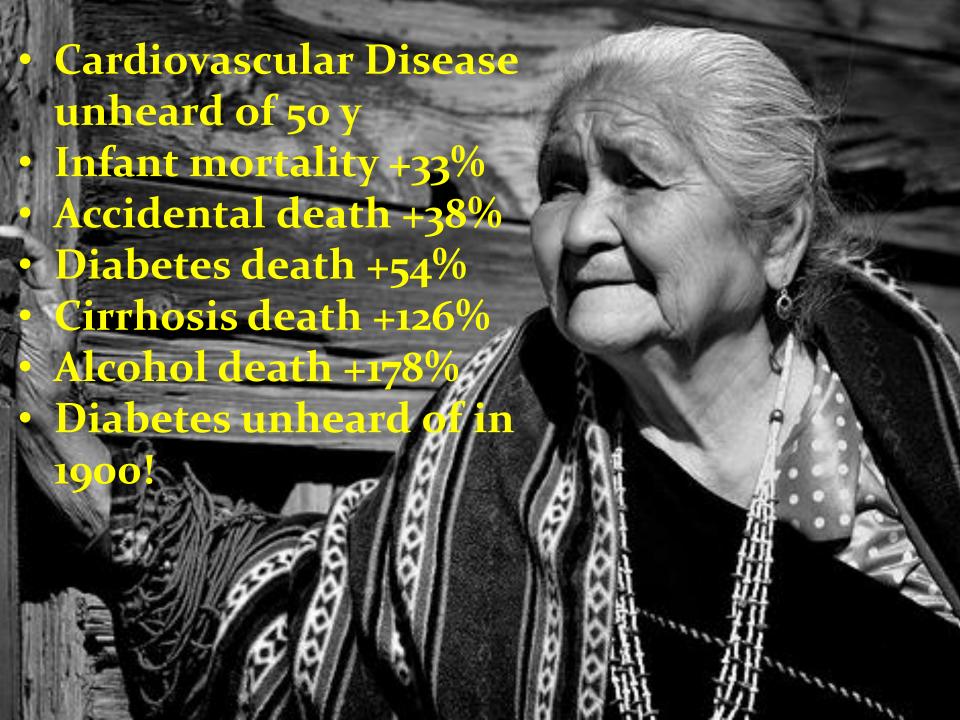

# Wisdom Warriors: Living Wise....Living Strong



Melody Coleman Becky Bendixen Northwest Regional Council











#### What Is CDSMP?

- Evidence Based created at Stanford
- Self Management Resource Center
- Began in 1991 International
- Six weeks
   2½ hours per week
- Listening & learning activities including problem solving and action planning and keeping active
- Goal is to promote an "my health, my responsibility" attitude in participants



**Physical Activity** 

Medications

**Decision-Making** 

**Action Planning** 

**Breathing Techniques** 

**Understanding Emotions** 

**Problem-Solving** 

**Using Your Mind** 

Sleep

Communication

**Healthy Eating** 

Weight Management

Working with Health Professionals

### Self Management Model

Traditional Model

Self Management Model











### **Self Care**





## Spiritual/Cultural



#### Intergenerational Activities



Teach at Tribal S